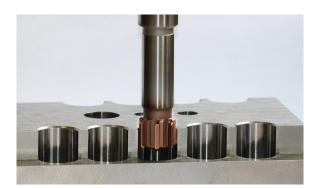

#### **CUTTING CONDITIONS**

Material: 18NiCr8 Hardness : 58HRC Diameter: 18H7 Rugosity : Ra 0,4

Vc = 50 m/minN = 850 tr/min F = 1.2Vf = 1200 mm/min