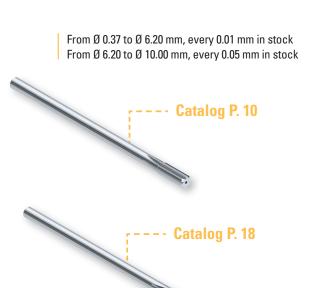

# **REAMERS CATALOG 2018 - NEW**

POLY 4411-FC - 4414-FC

#### SOLID CARBIDE HEADS

#### **ADVANTAGE**

For very high feed machining

High rigidity and optimized geometry for better performance in difficult materials Optimal coolant - - POLY 4411-FC Catalog P. 46

> --- POLY 4414-FC Catalog P. 46

High precision assembly with standard Polytool holders

## POLY 4001 - 4007

#### SOLID CARBIDE REAMERS





2

#### TIPPED SOLID REAMERS FOR MATERIALS > 45 HRC



#### GEOMETRY ----

Cutting geometry reduces machining forces

Maximum stiffness, optimized grooves and reinforced corners for better performance in difficult materials

#### **CUTTING CONDITIONS**

Material: 18NiCr8 Hardness : 58HRC Diameter: 18H7 Rugosity : Ra 0,4

Vc = 50 m/minN = 850 tr/min F = 1.2Vf = 1200 mm/min

#### **C-TOP COATING**

- New generation of dropless coating
- Remarkable resistance to wear, oxidation, even at very high temperatures

#### **Catalog P. 27-28**



**Result: 15 x longer life** 

**POLY 8154** 

#### NEW RANGE OF HIGH PRECISION HYDRAULIC HOLDERS



swiss

mad

### RUNOUT LESS THAN 5 µm

## **DIXI POLYTOOL S.A.**

Av. du Technicum 37 CH - 2400 Le Locle

T +41 (0)32 933 54 44 F+41 (0)32 931 89 16

dix