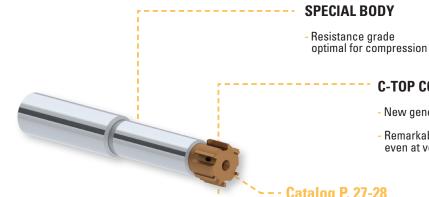

#### GEOMETRY ----

Cutting geometry reduces machining forces

Maximum stiffness, optimized grooves and reinforced corners for better performance in difficult materials

#### **C-TOP COATING**

- New generation of dropless coating
- Remarkable resistance to wear, oxidation, even at very high temperatures

#### **Catalog P. 27-28**

**Result: 15 x longer life** 

**POLY 8154** 