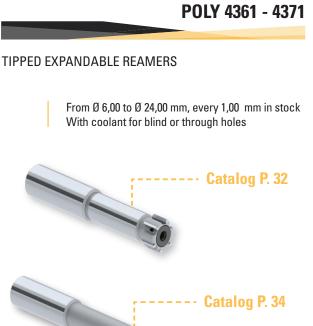

# **REAMERS CATALOG 2018 - NEW**

POLY 4411-FC - 4414-FC

#### SOLID CARBIDE HEADS

#### **ADVANTAGE**

For very high feed machining

High rigidity and optimized geometry for better performance in difficult materials Optimal coolant - - POLY 4411-FC Catalog P. 46

> --- POLY 4414-FC Catalog P. 46

High precision assembly with standard Polytool holders

## POLY 4001 - 4007

#### SOLID CARBIDE REAMERS





2

#### TIPPED SOLID REAMERS FOR MATERIALS > 45 HRC



#### GEOMETRY ----

Cutting geometry reduces machining forces

Maximum stiffness, optimized grooves and reinforced corners for better performance in difficult materials

#### **CUTTING CONDITIONS**

Material: 18NiCr8 Hardness : 58HRC Diameter: 18H7 Rugosity : Ra 0,4

Vc = 50 m/minN = 850 tr/min F = 1.2Vf = 1200 mm/min

#### **C-TOP COATING**

- New generation of dropless coating
- Remarkable resistance to wear, oxidation, even at very high temperatures

#### **Catalog P. 27-28**



**Result: 15 x longer life** 

**POLY 8154** 

#### NEW RANGE OF HIGH PRECISION HYDRAULIC HOLDERS



swiss

mad

### RUNOUT LESS THAN 5 µm

## **DIXI POLYTOOL S.A.**

Av. du Technicum 37 CH - 2400 Le Locle

T +41 (0)32 933 54 44 F+41 (0)32 931 89 16

dixip